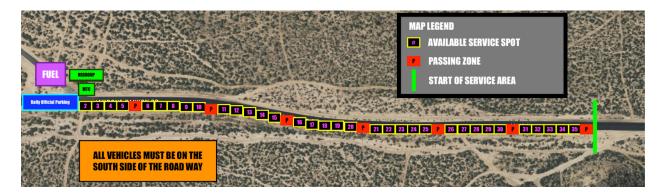

## **Topic: Final Service Locations**

Below you will find your service spot locations. Please make sure you have a spot allocated.

Assistance will be available to competitors the morning of the event to find your service spot.

A Few reminders. Do not block the one lane road. Passing zones are for passing only, not parking.

Service spots will not accommodate trailers unless you purchased an additional spot. Please utilize

the dirt lots before the service area for trailer parking. All requests were processed in the order

## Service Map (Service Spot Size 40ft x 12ft)

Service Assignments are as follows. Please use the map above to locate your spot.

| Spot Number | <u>Car Number</u> | <u>Spot Number</u> | <u>Car Number</u> |
|-------------|-------------------|--------------------|-------------------|
| 1           | 872               | 19                 | 397               |
| 2           | 448               | 20                 | 698               |
| 3           | 592               | 21                 | 490               |

| 4  | 352 | 22 | 21         |
|----|-----|----|------------|
| 5  | 214 | 23 | 15         |
| 6  | 814 | 24 | 399        |
| 7  | 902 | 25 | 605        |
| 8  | 901 | 26 | 155        |
| 9  | 490 | 27 | 273        |
| 10 | 404 | 28 | 543        |
| 11 | 512 | 29 | 301        |
| 12 | 895 | 30 | Double 301 |
| 13 | 760 | 31 | 600        |
| 14 | 730 | 32 | Double 600 |
| 15 | 739 | 33 | 73         |
| 16 | 501 | 34 | Double 73  |
| 17 | 731 | 35 | 710        |
| 18 | 339 | 36 | Double 710 |