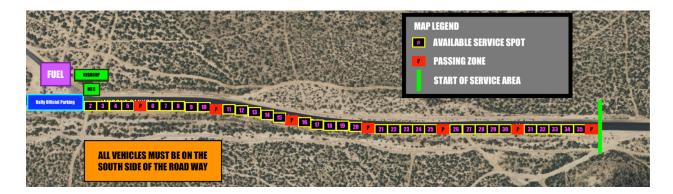

## **Topic: Final Service Locations**

Below you will find your service spot locations. Please make sure you have a spot allocated.

Assistance will be available to competitors the morning of the event to find your service spot.

A Few reminders. Do not block the one lane road. Passing zones are for passing only, not parking.

Service spots will not accommodate trailers unless you purchased an additional spot. Please utilize

the dirt lots before the service area for trailer parking. All requests were processed in the order

## Service Map (Service Spot Size 40ft x 12ft)

Service Assignments are as follows. Please use the map above to locate your spot.

| Spot Number | <u>Car Number</u> | <u>Spot Number</u> | <u>Car Number</u> |
|-------------|-------------------|--------------------|-------------------|
| 1           | 872               | 19                 | 397               |
| 2           | 448               | 20                 | 698               |
| 3           | 592               | 21                 | 490               |

| 4  | 352 | 22 | 21         |
|----|-----|----|------------|
| 5  | 214 | 23 | 15         |
| 6  | 814 | 24 | 399        |
| 7  | 902 | 25 | 605        |
| 8  | 901 | 26 | 155        |
| 9  | 490 | 27 | 273        |
| 10 | 404 | 28 | 543        |
| 11 | 512 | 29 | 301        |
| 12 | 895 | 30 | Double 301 |
| 13 | 760 | 31 | 600        |
| 14 | 730 | 32 | Double 600 |
| 15 | 739 | 33 | 73         |
| 16 | 501 | 34 | Double 73  |
| 17 | 731 | 35 | 710        |
| 18 | 339 | 36 | Double 710 |